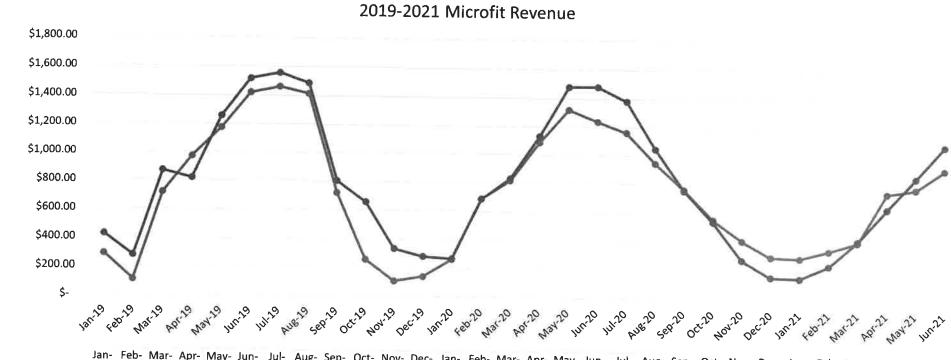

#### Information Summary

Recently, it was recommended by the technician that the solar panels be set to a fixed position at both locations. The attached revenue earned spreadsheet and chart details revenue earned over the last 9.5 years since original installation.

- As of October 2020, the solar panels have earned enough revenue to cover the original installation cost of \$176,400 (not including maintenance expenses).
- The panels were made stationary in May 2021 and staff is awaiting a quote to repair the panels. Now that the panels have been moved to the most beneficial stationary position, third quarter revenues will allow for a better comparison to past performance with functional panels.
- Overall, 2021 has seen significant decreases in the months of January May compared to past yearly averages.

Jan- Feb- Mar- Apr- May- Jun- Jul- Aug- Sep- Oct- Nov- Dec- Jan- Feb- Mar- Apr- May- Jun- Jul- Aug- Sep- Oct- Nov- Dec- Jan- Feb- Mar- Apr- May- Jun-19 19 19 19 19 19 19 19 19 19 19 19 20 20 20 20 20 20 20 20 20 20 20 20 21 21 21 21 21 21 \$287 \$108 \$718 \$971 \$1,1 \$1,4 \$1,4 \$1,4 \$720 \$257 \$108 \$141 \$262 \$688 \$816 \$1,0 \$1,3 \$1,2 \$1,1 \$946 \$763 \$555 \$410 \$297 \$290 \$343 \$404 \$748 \$779 \$913 Admin Panel Centennial Panel \$425 \$277 \$870 \$818 \$1,2 \$1,5 \$1,5 \$1,4 \$803 \$657 \$333 \$281 \$266 \$685 \$831 \$1,1 \$1,4 \$1,4 \$1,3 \$1,0 \$756 \$539 \$275 \$156 \$149 \$238 \$413 \$639 \$855 \$1,0