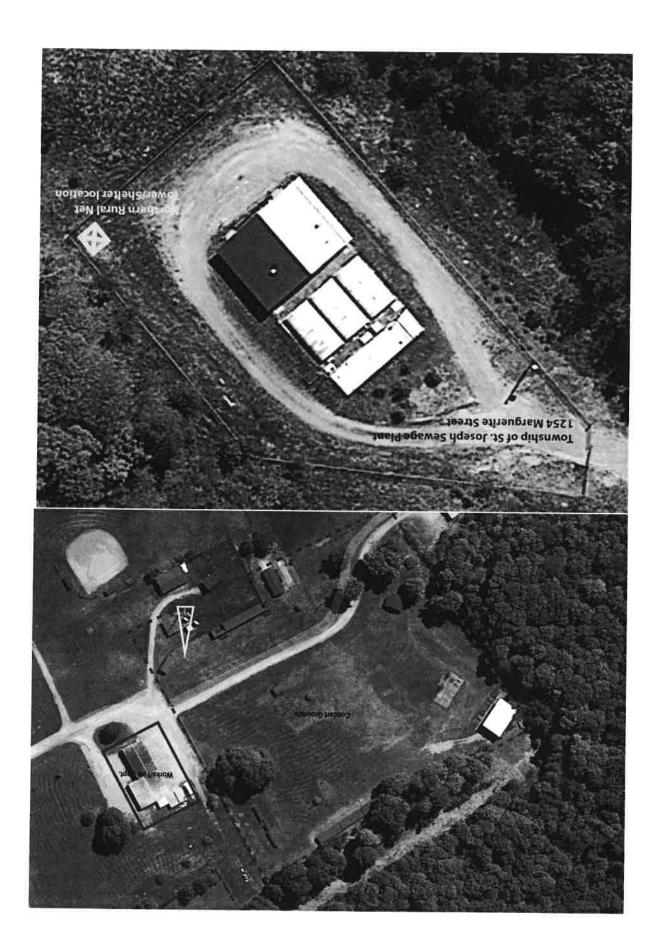

#### **Information Summary**

The Township has been approached by Northern Rural Net, with support from the Algoma District School board, to install two internet towers within the town of Richards Landing to provide/increase internet service to students in the area.

### **Proposed Agreement Conditions**

| Location #1 – 1254 Marguerite Street (Sewer                                                                                                                                                                                                       | Location #2 - 1511 10 <sup>th</sup> Side Road (Centennia                                                                                                                                                                                                                                   |  |  |  |  |
|---------------------------------------------------------------------------------------------------------------------------------------------------------------------------------------------------------------------------------------------------|--------------------------------------------------------------------------------------------------------------------------------------------------------------------------------------------------------------------------------------------------------------------------------------------|--|--|--|--|
| Treatment Plant                                                                                                                                                                                                                                   | Grounds)                                                                                                                                                                                                                                                                                   |  |  |  |  |
| <ul> <li>Installation of NRN owned tower on site,</li> <li>Provision of Wi-Fi to:         <ul> <li>Sewer Treatment Plant</li> <li>Old Town Hall</li> <li>Tranter Rink</li> </ul> </li> <li>5-year term, with possibility for extension</li> </ul> | <ul> <li>Use of existing tower on site.</li> <li>Provision of Wi-Fi to Public Works<br/>Garage/Fire Department</li> <li>Provision of wi-fi to Centennial Ground<br/>Area for events</li> <li>\$5,000 in additional revenue</li> <li>5-year term, with possibility for extension</li> </ul> |  |  |  |  |